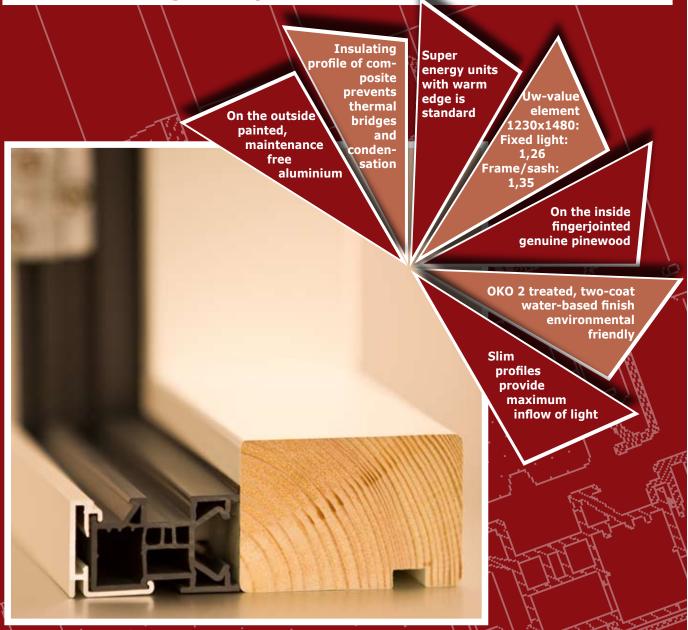

The new construction with an insulating profile between the outside aluminium and the inside wooden part effectively prevents thermal bridges and condensation.

The insulating profile is made from composite and designed with insulating compartments giving a significant improvement of the Uw-value of the frame/sash constrution.